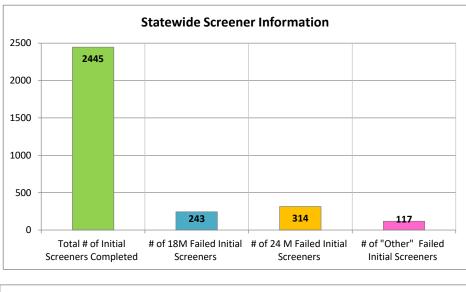

|                                           | SCREENER INFORMATION                            |                                            |                                             |                                                   |                      | REASONS FOR FAILED SCREENINGS |                      |                 |                      |                              | S      | DIAGNOSIS          |                                                          | ANALYTICS                                        |                                                           |                                                                            |
|-------------------------------------------|-------------------------------------------------|--------------------------------------------|---------------------------------------------|---------------------------------------------------|----------------------|-------------------------------|----------------------|-----------------|----------------------|------------------------------|--------|--------------------|----------------------------------------------------------|--------------------------------------------------|-----------------------------------------------------------|----------------------------------------------------------------------------|
| FY 17 to date<br>(July 2016 - April 2017) | Total # of<br>Initial<br>Screeners<br>Completed | # of 18M<br>Failed<br>Initial<br>Screeners | # of 24 M<br>Failed<br>Initial<br>Screeners | # of<br>"Other"<br>Failed<br>Initial<br>Screeners | Declined M-<br>Chats | Global Delays                 | Another<br>Diagnosis | Autism Concerns | Behavior<br>Concerns | Social/Emotional<br>Concerns | Other* | Diagnosed<br>FY 17 | Average<br>Age at<br>Time of<br>Diagnosis<br>(in months) | % of Initial<br>Screeners<br>that were<br>Failed | % of Failed<br>Initial<br>Screeners<br>Resulting in<br>Dx | % of Failed<br>Initial<br>Screeners<br>Failed Due<br>to Autism<br>Concerns |
| Easter Seals South                        | 158                                             | 18                                         | 15                                          | 6                                                 | 0                    | 4                             | 1                    | 29              | 1                    | 2                            | 2      | 16                 | 28.375                                                   | 25%                                              | 41%                                                       | 74%                                                                        |
| ISS                                       | 161                                             | 16                                         | 25                                          | 15                                                | 17                   | 6                             | 2                    | 34              | 7                    | 0                            | 7      | 10                 | 31                                                       | 35%                                              | 18%                                                       | 61%                                                                        |
| Kideology                                 | 173                                             | 7                                          | 19                                          | 10                                                | 1                    | 5                             | 1                    | 9               | 12                   | 6                            | 3      | 1                  | 32                                                       | 21%                                              | 3%                                                        | 25%                                                                        |
| NEIS South                                | 473                                             | 71                                         | 74                                          | 22                                                | 35                   | 36                            | 49                   | 51              | 21                   | 0                            | 10     | 26                 | 29.888                                                   | 35%                                              | 16%                                                       | 31%                                                                        |
| Positivley Kids                           | 175                                             | 21                                         | 45                                          | 0                                                 | 2                    | 0                             | 0                    | 41              | 18                   | 5                            | 2      | 7                  | 29.833                                                   | 38%                                              | 11%                                                       | 62%                                                                        |
| TMG South                                 | 378                                             | 36                                         | 52                                          | 30                                                | 0                    | 47                            | 4                    | 51              | 9                    | 0                            | 7      | 28                 | 30.15                                                    | 31%                                              | 24%                                                       | 43%                                                                        |
| S. Region Gand Total                      | 1518                                            | 169                                        | 230                                         | 83                                                | 55                   | 98                            | 57                   | 215             | 68                   | 13                           | 31     | 88                 | 30.21                                                    | 32%                                              | 18%                                                       | 45%                                                                        |
| APT                                       | 79                                              | 8                                          | 5                                           | 3                                                 | 4                    | 2                             | 0                    | 13              | 1                    | 0                            | 0      | 13                 | 25.937                                                   | 20%                                              | 81%                                                       | 81%                                                                        |
| Continuum                                 | 37                                              | 2                                          | 1                                           | 0                                                 | 1                    | 2                             | 1                    | 0               | 0                    | 0                            | 0      | 3                  | 27.25                                                    | 8%                                               | 100%                                                      | 0%                                                                         |
| Easter Seals North                        | 35                                              | 2                                          | 2                                           | 0                                                 | 2                    | 1                             | 1                    | 0               | 0                    | 0                            | 2      | 0                  | NA                                                       | 11%                                              | 0%                                                        | 0%                                                                         |
| NEIS NW - Carson City                     | 200                                             | 24                                         | 22                                          | 7                                                 | 0                    | 10                            | 0                    | 36              | 4                    | 1                            | 2      | 8                  | 29.333                                                   | 27%                                              | 15%                                                       | 68%                                                                        |
| NEIS NW - Reno                            | 309                                             | 19                                         | 19                                          | 4                                                 | 2                    | 7                             | 13                   | 20              | 0                    | 1                            | 1      | 10                 | 30.25                                                    | 14%                                              | 24%                                                       | 48%                                                                        |
| TMG North                                 | 163                                             | 13                                         | 28                                          | 19                                                | 1                    | 34                            | 0                    | 9               | 3                    | 3                            | 11     | 10                 | 31.928                                                   | 37%                                              | 17%                                                       | 15%                                                                        |
| NW Region Total                           | 823                                             | 68                                         | 77                                          | 33                                                | 10                   | 56                            | 15                   | 78              | 8                    | 5                            | 16     | 44                 | 28.9                                                     | 22%                                              | 25%                                                       | 44%                                                                        |
|                                           | 104                                             | 6                                          | 7                                           | 4                                                 | 4                    | 6                             |                      |                 |                      | 1                            | 4      |                    | 21.0                                                     | 120/                                             | 2.04                                                      | 20%                                                                        |
| NEIS NE                                   | 104                                             | 6                                          | ,                                           | 1                                                 | 4                    | 6                             | 2                    | 4               | 0                    | 1                            | 1      | 5                  | 31.6                                                     | 13%                                              | 36%                                                       | 29%                                                                        |
| NE Region Total                           | 104                                             | 6                                          | 7                                           | 1                                                 | 4                    | 6                             | 2                    | 4               | 0                    | 1                            | 1      | 5                  | 32                                                       | 13%                                              | 36%                                                       | 29%                                                                        |
| Statewide Grand Total                     | 2445                                            | 243                                        | 314                                         | 117                                               | 69                   | 160                           | 74                   | 297             | 76                   | 19                           | 48     | 137                | 29.8                                                     | 28%                                              | 20%                                                       | 44%                                                                        |