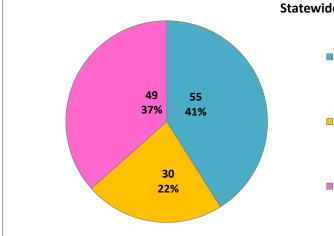

## Report provided by R. Humes, MAII - 5/18/17 Data obtained directly from individual providers for the months of July 2016 - April 2017 unless otherwise noted

| FY 17 to date<br>(July 2016 - April 2017) | # of Children Pending<br>Diagnosis - AS OF LAST<br>REPORTING MONTH<br>(Already Began Testing) | # of Children Waiting for<br>Assessments - AS OF LAST<br>REPORTING MONTH<br>(Child <u>is Scheduled</u> but Has<br>Not Started the Process) | # of Children Waiting<br>for Assessments - AS<br>OF LAST REPORTING<br>MONTH<br>(Child Is Not Yet<br>Scheduled) | # of Children Who<br>Completed the Autism<br>Diagnostic Process but<br><u>DID NOT</u> Receive a<br>Diagnosis | # of Children Who Declined the<br>Autism Diagnostic Process | # of Children<br>Referred to<br>ATAP | # of Children<br>Who Have<br>Declined<br>ATAP |
|-------------------------------------------|-----------------------------------------------------------------------------------------------|--------------------------------------------------------------------------------------------------------------------------------------------|----------------------------------------------------------------------------------------------------------------|--------------------------------------------------------------------------------------------------------------|-------------------------------------------------------------|--------------------------------------|-----------------------------------------------|
| Easter Seals South                        | 0                                                                                             | 0                                                                                                                                          | 1                                                                                                              | 7                                                                                                            | 3                                                           | 9                                    | 0                                             |
| ISS                                       | 3                                                                                             | 0                                                                                                                                          | 0                                                                                                              | 0                                                                                                            | 8                                                           | 6                                    | 0                                             |
| Kideology                                 | 0                                                                                             | 0                                                                                                                                          | 0                                                                                                              | 1                                                                                                            | 0                                                           | 0                                    | 1                                             |
| NEIS South                                | 14                                                                                            | 1                                                                                                                                          | 9                                                                                                              | 4                                                                                                            | 4                                                           | 29                                   | 0                                             |
| Positivley Kids                           | 1                                                                                             | 3                                                                                                                                          | 3                                                                                                              | 2                                                                                                            | 6                                                           | 5                                    | 2                                             |
| TMG South                                 | 18                                                                                            | 12                                                                                                                                         | 22                                                                                                             | 18                                                                                                           | 15                                                          | 28                                   | 1                                             |
| S. Region Gand Total                      | 36                                                                                            | 16                                                                                                                                         | 35                                                                                                             | 32                                                                                                           | 36                                                          | 77                                   | 4                                             |
|                                           | <u> </u>                                                                                      | 2                                                                                                                                          | <u> </u>                                                                                                       | 2                                                                                                            | <u> </u>                                                    |                                      |                                               |
| АРТ                                       | 0                                                                                             | 3                                                                                                                                          | 0                                                                                                              | 2                                                                                                            | 0                                                           | 11                                   | 2                                             |
| Continuum                                 | 0                                                                                             | 0                                                                                                                                          | 0                                                                                                              | 0                                                                                                            | 0                                                           | 3                                    | 0                                             |
| Easter Seals North                        | 0                                                                                             | 0                                                                                                                                          | 0                                                                                                              | 0                                                                                                            | 0                                                           | 0                                    | 0                                             |
| NEIS NW - Carson City                     | 2                                                                                             | 4                                                                                                                                          | 2                                                                                                              | 10                                                                                                           | 3                                                           | 6                                    | 1                                             |
| NEIS NW - Reno                            | 1                                                                                             | 0                                                                                                                                          | 1                                                                                                              | 9                                                                                                            | 4                                                           | 7                                    | 1                                             |
| TMG North                                 | 14                                                                                            | 7                                                                                                                                          | 11                                                                                                             | 17                                                                                                           | 6                                                           | 11                                   | 0                                             |
| NW Region Total                           | 17                                                                                            | 14                                                                                                                                         | 14                                                                                                             | 38                                                                                                           | 13                                                          | 38                                   | 4                                             |
|                                           | 2                                                                                             | <u>^</u>                                                                                                                                   | <u>^</u>                                                                                                       | <u> </u>                                                                                                     | 1                                                           | -                                    |                                               |
| NEIS NE                                   | 2                                                                                             | 0                                                                                                                                          | 0                                                                                                              | 0                                                                                                            | 1                                                           | 5                                    | 0                                             |
| NE Region Total                           | 2                                                                                             | 0                                                                                                                                          | 0                                                                                                              | 0                                                                                                            | 1                                                           | 5                                    | 0                                             |
| Statewide Grand Total                     | 55                                                                                            | 30                                                                                                                                         | 49                                                                                                             | 70                                                                                                           | 50                                                          | 120                                  | 8                                             |

# Statewide: Autism Diagnositic Process

# of Children Pending Diagnosis (Already Began Testing)

# of Children Waiting for Assessments (Child is Scheduled but Has Not Started the Process)

# of Children Waiting for Assessments (Child Is Not Yet Scheduled)