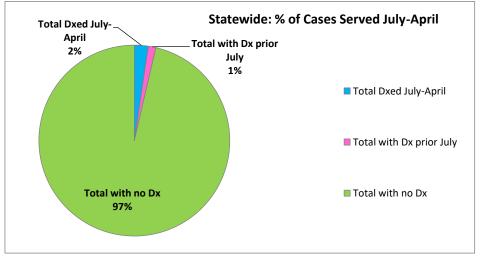

|                                           | SCREENER INFORMATION                            |                                            |                                             |                                                   |                      | REASONS FOR FAILED SCREENINGS |                      |                 |                      |                              | S      | DIAGNOSIS          |                                                          | ANALYTICS                                        |                                                           |                                                                            |
|-------------------------------------------|-------------------------------------------------|--------------------------------------------|---------------------------------------------|---------------------------------------------------|----------------------|-------------------------------|----------------------|-----------------|----------------------|------------------------------|--------|--------------------|----------------------------------------------------------|--------------------------------------------------|-----------------------------------------------------------|----------------------------------------------------------------------------|
| FY 17 to date<br>(July 2016 - April 2017) | Total # of<br>Initial<br>Screeners<br>Completed | # of 18M<br>Failed<br>Initial<br>Screeners | # of 24 M<br>Failed<br>Initial<br>Screeners | # of<br>"Other"<br>Failed<br>Initial<br>Screeners | Declined M-<br>Chats | Global Delays                 | Another<br>Diagnosis | Autism Concerns | Behavior<br>Concerns | Social/Emotional<br>Concerns | Other* | Diagnosed<br>FY 17 | Average<br>Age at<br>Time of<br>Diagnosis<br>(in months) | % of Initial<br>Screeners<br>that were<br>Failed | % of Failed<br>Initial<br>Screeners<br>Resulting in<br>Dx | % of Failed<br>Initial<br>Screeners<br>Failed Due<br>to Autism<br>Concerns |
| Easter Seals South                        | 158                                             | 18                                         | 15                                          | 6                                                 | 0                    | 4                             | 1                    | 29              | 1                    | 2                            | 2      | 16                 | 28.375                                                   | 25%                                              | 41%                                                       | 74%                                                                        |
| ISS                                       | 161                                             | 16                                         | 25                                          | 15                                                | 17                   | 6                             | 2                    | 34              | 7                    | 0                            | 7      | 10                 | 31                                                       | 35%                                              | 18%                                                       | 61%                                                                        |
| Kideology                                 | 173                                             | 7                                          | 19                                          | 10                                                | 1                    | 5                             | 1                    | 9               | 12                   | 6                            | 3      | 1                  | 32                                                       | 21%                                              | 3%                                                        | 25%                                                                        |
| NEIS South                                | 473                                             | 71                                         | 74                                          | 22                                                | 35                   | 36                            | 49                   | 51              | 21                   | 0                            | 10     | 26                 | 29.888                                                   | 35%                                              | 16%                                                       | 31%                                                                        |
| Positivley Kids                           | 175                                             | 21                                         | 45                                          | 0                                                 | 2                    | 0                             | 0                    | 41              | 18                   | 5                            | 2      | 7                  | 29.833                                                   | 38%                                              | 11%                                                       | 62%                                                                        |
| TMG South                                 | 378                                             | 36                                         | 52                                          | 30                                                | 0                    | 47                            | 4                    | 51              | 9                    | 0                            | 7      | 28                 | 30.15                                                    | 31%                                              | 24%                                                       | 43%                                                                        |
| S. Region Gand Total                      | 1518                                            | 169                                        | 230                                         | 83                                                | 55                   | 98                            | 57                   | 215             | 68                   | 13                           | 31     | 88                 | 30.21                                                    | 32%                                              | 18%                                                       | 45%                                                                        |
| APT                                       | 79                                              | 8                                          | 5                                           | 3                                                 | 4                    | 2                             | 0                    | 13              | 1                    | 0                            | 0      | 13                 | 25.937                                                   | 20%                                              | 81%                                                       | 81%                                                                        |
| Continuum                                 | 37                                              | 2                                          | 1                                           | 0                                                 | 1                    | 2                             | 1                    | 0               | 0                    | 0                            | 0      | 3                  | 27.25                                                    | 8%                                               | 100%                                                      | 0%                                                                         |
| Easter Seals North                        | 35                                              | 2                                          | 2                                           | 0                                                 | 2                    | 1                             | 1                    | 0               | 0                    | 0                            | 2      | 0                  | NA                                                       | 11%                                              | 0%                                                        | 0%                                                                         |
| NEIS NW - Carson City                     | 200                                             | 24                                         | 22                                          | 7                                                 | 0                    | 10                            | 0                    | 36              | 4                    | 1                            | 2      | 8                  | 29.333                                                   | 27%                                              | 15%                                                       | 68%                                                                        |
| NEIS NW - Reno                            | 309                                             | 19                                         | 19                                          | 4                                                 | 2                    | 7                             | 13                   | 20              | 0                    | 1                            | 1      | 10                 | 30.25                                                    | 14%                                              | 24%                                                       | 48%                                                                        |
| TMG North                                 | 163                                             | 13                                         | 28                                          | 19                                                | 1                    | 34                            | 0                    | 9               | 3                    | 3                            | 11     | 10                 | 31.928                                                   | 37%                                              | 17%                                                       | 15%                                                                        |
| NW Region Total                           | 823                                             | 68                                         | 77                                          | 33                                                | 10                   | 56                            | 15                   | 78              | 8                    | 5                            | 16     | 44                 | 28.9                                                     | 22%                                              | 25%                                                       | 44%                                                                        |
|                                           | 104                                             | 6                                          | 7                                           | 4                                                 | 4                    | 6                             |                      |                 |                      | 1                            | 4      |                    | 21.0                                                     | 120/                                             | 2.04                                                      | 20%                                                                        |
| NEIS NE                                   | 104                                             | 6                                          | ,                                           | 1                                                 | 4                    | 6                             | 2                    | 4               | 0                    | 1                            | 1      | 5                  | 31.6                                                     | 13%                                              | 36%                                                       | 29%                                                                        |
| NE Region Total                           | 104                                             | 6                                          | 7                                           | 1                                                 | 4                    | 6                             | 2                    | 4               | 0                    | 1                            | 1      | 5                  | 32                                                       | 13%                                              | 36%                                                       | 29%                                                                        |
| Statewide Grand Total                     | 2445                                            | 243                                        | 314                                         | 117                                               | 69                   | 160                           | 74                   | 297             | 76                   | 19                           | 48     | 137                | 29.8                                                     | 28%                                              | 20%                                                       | 44%                                                                        |