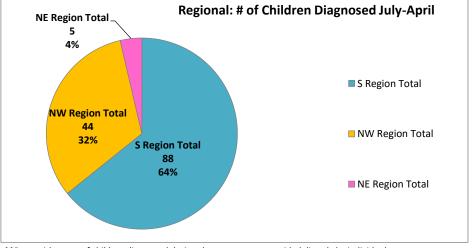

|                                           | SCREENER INFORMATION                            |                                            |                                             |                                                   |                      | REASONS FOR FAILED SCREENINGS |                      |                 |                      |                              | S      | DIAGNOSIS          |                                                          | ANALYTICS                                        |                                                           |                                                                            |
|-------------------------------------------|-------------------------------------------------|--------------------------------------------|---------------------------------------------|---------------------------------------------------|----------------------|-------------------------------|----------------------|-----------------|----------------------|------------------------------|--------|--------------------|----------------------------------------------------------|--------------------------------------------------|-----------------------------------------------------------|----------------------------------------------------------------------------|
| FY 17 to date<br>(July 2016 - April 2017) | Total # of<br>Initial<br>Screeners<br>Completed | # of 18M<br>Failed<br>Initial<br>Screeners | # of 24 M<br>Failed<br>Initial<br>Screeners | # of<br>"Other"<br>Failed<br>Initial<br>Screeners | Declined M-<br>Chats | Global Delays                 | Another<br>Diagnosis | Autism Concerns | Behavior<br>Concerns | Social/Emotional<br>Concerns | Other* | Diagnosed<br>FY 17 | Average<br>Age at<br>Time of<br>Diagnosis<br>(in months) | % of Initial<br>Screeners<br>that were<br>Failed | % of Failed<br>Initial<br>Screeners<br>Resulting in<br>Dx | % of Failed<br>Initial<br>Screeners<br>Failed Due<br>to Autism<br>Concerns |
| Easter Seals South                        | 158                                             | 18                                         | 15                                          | 6                                                 | 0                    | 4                             | 1                    | 29              | 1                    | 2                            | 2      | 16                 | 28.375                                                   | 25%                                              | 41%                                                       | 74%                                                                        |
| ISS                                       | 161                                             | 16                                         | 25                                          | 15                                                | 17                   | 6                             | 2                    | 34              | 7                    | 0                            | 7      | 10                 | 31                                                       | 35%                                              | 18%                                                       | 61%                                                                        |
| Kideology                                 | 173                                             | 7                                          | 19                                          | 10                                                | 1                    | 5                             | 1                    | 9               | 12                   | 6                            | 3      | 1                  | 32                                                       | 21%                                              | 3%                                                        | 25%                                                                        |
| NEIS South                                | 473                                             | 71                                         | 74                                          | 22                                                | 35                   | 36                            | 49                   | 51              | 21                   | 0                            | 10     | 26                 | 29.888                                                   | 35%                                              | 16%                                                       | 31%                                                                        |
| Positivley Kids                           | 175                                             | 21                                         | 45                                          | 0                                                 | 2                    | 0                             | 0                    | 41              | 18                   | 5                            | 2      | 7                  | 29.833                                                   | 38%                                              | 11%                                                       | 62%                                                                        |
| TMG South                                 | 378                                             | 36                                         | 52                                          | 30                                                | 0                    | 47                            | 4                    | 51              | 9                    | 0                            | 7      | 28                 | 30.15                                                    | 31%                                              | 24%                                                       | 43%                                                                        |
| S. Region Gand Total                      | 1518                                            | 169                                        | 230                                         | 83                                                | 55                   | 98                            | 57                   | 215             | 68                   | 13                           | 31     | 88                 | 30.21                                                    | 32%                                              | 18%                                                       | 45%                                                                        |
| APT                                       | 79                                              | 8                                          | 5                                           | 3                                                 | 4                    | 2                             | 0                    | 13              | 1                    | 0                            | 0      | 13                 | 25.937                                                   | 20%                                              | 81%                                                       | 81%                                                                        |
| Continuum                                 | 37                                              | 2                                          | 1                                           | 0                                                 | 1                    | 2                             | 1                    | 0               | 0                    | 0                            | 0      | 3                  | 27.25                                                    | 8%                                               | 100%                                                      | 0%                                                                         |
| Easter Seals North                        | 35                                              | 2                                          | 2                                           | 0                                                 | 2                    | 1                             | 1                    | 0               | 0                    | 0                            | 2      | 0                  | NA                                                       | 11%                                              | 0%                                                        | 0%                                                                         |
| NEIS NW - Carson City                     | 200                                             | 24                                         | 22                                          | 7                                                 | 0                    | 10                            | 0                    | 36              | 4                    | 1                            | 2      | 8                  | 29.333                                                   | 27%                                              | 15%                                                       | 68%                                                                        |
| NEIS NW - Reno                            | 309                                             | 19                                         | 19                                          | 4                                                 | 2                    | 7                             | 13                   | 20              | 0                    | 1                            | 1      | 10                 | 30.25                                                    | 14%                                              | 24%                                                       | 48%                                                                        |
| TMG North                                 | 163                                             | 13                                         | 28                                          | 19                                                | 1                    | 34                            | 0                    | 9               | 3                    | 3                            | 11     | 10                 | 31.928                                                   | 37%                                              | 17%                                                       | 15%                                                                        |
| NW Region Total                           | 823                                             | 68                                         | 77                                          | 33                                                | 10                   | 56                            | 15                   | 78              | 8                    | 5                            | 16     | 44                 | 28.9                                                     | 22%                                              | 25%                                                       | 44%                                                                        |
|                                           | 104                                             | 6                                          | 7                                           | 4                                                 | 4                    | 6                             |                      |                 |                      | 1                            | 4      |                    | 21.0                                                     | 120/                                             | 2.04                                                      | 20%                                                                        |
| NEIS NE                                   | 104                                             | 6                                          | ,                                           | 1                                                 | 4                    | 6                             | 2                    | 4               | 0                    | 1                            | 1      | 5                  | 31.6                                                     | 13%                                              | 36%                                                       | 29%                                                                        |
| NE Region Total                           | 104                                             | 6                                          | 7                                           | 1                                                 | 4                    | 6                             | 2                    | 4               | 0                    | 1                            | 1      | 5                  | 32                                                       | 13%                                              | 36%                                                       | 29%                                                                        |
| Statewide Grand Total                     | 2445                                            | 243                                        | 314                                         | 117                                               | 69                   | 160                           | 74                   | 297             | 76                   | 19                           | 48     | 137                | 29.8                                                     | 28%                                              | 20%                                                       | 44%                                                                        |