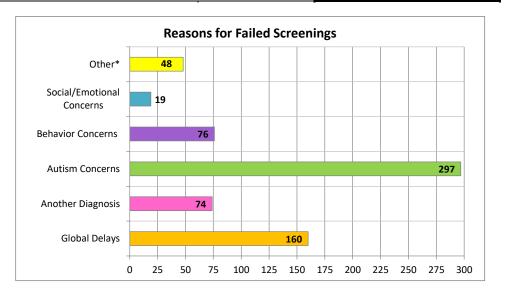

|                                           | SCREENER INFORMATION                            |                                            |                                             |                                                   |                      | REASONS FOR FAILED SCREENINGS |                      |                 |                      |                              | S      | DIAGNOSIS          |                                                          | ANALYTICS                                        |                                                           |                                                                            |
|-------------------------------------------|-------------------------------------------------|--------------------------------------------|---------------------------------------------|---------------------------------------------------|----------------------|-------------------------------|----------------------|-----------------|----------------------|------------------------------|--------|--------------------|----------------------------------------------------------|--------------------------------------------------|-----------------------------------------------------------|----------------------------------------------------------------------------|
| FY 17 to date<br>(July 2016 - April 2017) | Total # of<br>Initial<br>Screeners<br>Completed | # of 18M<br>Failed<br>Initial<br>Screeners | # of 24 M<br>Failed<br>Initial<br>Screeners | # of<br>"Other"<br>Failed<br>Initial<br>Screeners | Declined M-<br>Chats | Global Delays                 | Another<br>Diagnosis | Autism Concerns | Behavior<br>Concerns | Social/Emotional<br>Concerns | Other* | Diagnosed<br>FY 17 | Average<br>Age at<br>Time of<br>Diagnosis<br>(in months) | % of Initial<br>Screeners<br>that were<br>Failed | % of Failed<br>Initial<br>Screeners<br>Resulting in<br>Dx | % of Failed<br>Initial<br>Screeners<br>Failed Due<br>to Autism<br>Concerns |
| Easter Seals South                        | 158                                             | 18                                         | 15                                          | 6                                                 | 0                    | 4                             | 1                    | 29              | 1                    | 2                            | 2      | 16                 | 28.375                                                   | 25%                                              | 41%                                                       | 74%                                                                        |
| ISS                                       | 161                                             | 16                                         | 25                                          | 15                                                | 17                   | 6                             | 2                    | 34              | 7                    | 0                            | 7      | 10                 | 31                                                       | 35%                                              | 18%                                                       | 61%                                                                        |
| Kideology                                 | 173                                             | 7                                          | 19                                          | 10                                                | 1                    | 5                             | 1                    | 9               | 12                   | 6                            | 3      | 1                  | 32                                                       | 21%                                              | 3%                                                        | 25%                                                                        |
| NEIS South                                | 473                                             | 71                                         | 74                                          | 22                                                | 35                   | 36                            | 49                   | 51              | 21                   | 0                            | 10     | 26                 | 29.888                                                   | 35%                                              | 16%                                                       | 31%                                                                        |
| Positivley Kids                           | 175                                             | 21                                         | 45                                          | 0                                                 | 2                    | 0                             | 0                    | 41              | 18                   | 5                            | 2      | 7                  | 29.833                                                   | 38%                                              | 11%                                                       | 62%                                                                        |
| TMG South                                 | 378                                             | 36                                         | 52                                          | 30                                                | 0                    | 47                            | 4                    | 51              | 9                    | 0                            | 7      | 28                 | 30.15                                                    | 31%                                              | 24%                                                       | 43%                                                                        |
| S. Region Gand Total                      | 1518                                            | 169                                        | 230                                         | 83                                                | 55                   | 98                            | 57                   | 215             | 68                   | 13                           | 31     | 88                 | 30.21                                                    | 32%                                              | 18%                                                       | 45%                                                                        |
| APT                                       | 79                                              | 8                                          | 5                                           | 3                                                 | 4                    | 2                             | 0                    | 13              | 1                    | 0                            | 0      | 13                 | 25.937                                                   | 20%                                              | 81%                                                       | 81%                                                                        |
| Continuum                                 | 37                                              | 2                                          | 1                                           | 0                                                 | 1                    | 2                             | 1                    | 0               | 0                    | 0                            | 0      | 3                  | 27.25                                                    | 8%                                               | 100%                                                      | 0%                                                                         |
| Easter Seals North                        | 35                                              | 2                                          | 2                                           | 0                                                 | 2                    | 1                             | 1                    | 0               | 0                    | 0                            | 2      | 0                  | NA                                                       | 11%                                              | 0%                                                        | 0%                                                                         |
| NEIS NW - Carson City                     | 200                                             | 24                                         | 22                                          | 7                                                 | 0                    | 10                            | 0                    | 36              | 4                    | 1                            | 2      | 8                  | 29.333                                                   | 27%                                              | 15%                                                       | 68%                                                                        |
| NEIS NW - Reno                            | 309                                             | 19                                         | 19                                          | 4                                                 | 2                    | 7                             | 13                   | 20              | 0                    | 1                            | 1      | 10                 | 30.25                                                    | 14%                                              | 24%                                                       | 48%                                                                        |
| TMG North                                 | 163                                             | 13                                         | 28                                          | 19                                                | 1                    | 34                            | 0                    | 9               | 3                    | 3                            | 11     | 10                 | 31.928                                                   | 37%                                              | 17%                                                       | 15%                                                                        |
| NW Region Total                           | 823                                             | 68                                         | 77                                          | 33                                                | 10                   | 56                            | 15                   | 78              | 8                    | 5                            | 16     | 44                 | 28.9                                                     | 22%                                              | 25%                                                       | 44%                                                                        |
|                                           | 104                                             | 6                                          | 7                                           | 4                                                 | 4                    | 6                             |                      |                 |                      | 1                            | 4      |                    | 21.0                                                     | 120/                                             | 2.04                                                      | 20%                                                                        |
| NEIS NE                                   | 104                                             | 6                                          | ,                                           | 1                                                 | 4                    | 6                             | 2                    | 4               | 0                    | 1                            | 1      | 5                  | 31.6                                                     | 13%                                              | 36%                                                       | 29%                                                                        |
| NE Region Total                           | 104                                             | 6                                          | 7                                           | 1                                                 | 4                    | 6                             | 2                    | 4               | 0                    | 1                            | 1      | 5                  | 32                                                       | 13%                                              | 36%                                                       | 29%                                                                        |
| Statewide Grand Total                     | 2445                                            | 243                                        | 314                                         | 117                                               | 69                   | 160                           | 74                   | 297             | 76                   | 19                           | 48     | 137                | 29.8                                                     | 28%                                              | 20%                                                       | 44%                                                                        |